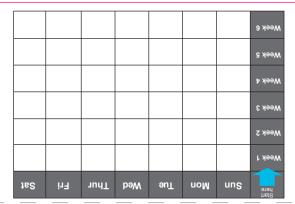

After 30 days (one bottle of tablets), you will need to start a new calendar. If you already use a calendar on your phone or PC, you could add a daily reminder for Emtricitabine/Tenofovir disoproxil.

You might find it helpful to use the calendar to tick off each day. Starting in your first week, tick the day when you start Emtricitabine/Tenofovir disoproxil, then tick the relevant box every day as you take your medicine.